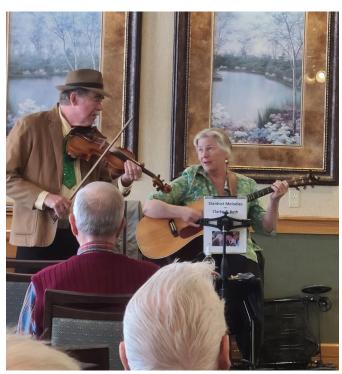

## MUSICAL PERFORMANCES

The weather is warming, and we're gearing up to gather 'round and hear some tunes together! We have several musical performances offered throughout the month for our residents to sing along and listen to including 3 Sound Affects performances, Music with Scott, Hymns with Lynn, Senior Serenaders & more!

Senior Serenaders St. Patricks Day Special!

Singing along with Stardust Melodies

Spring Watercolors at Art Hour